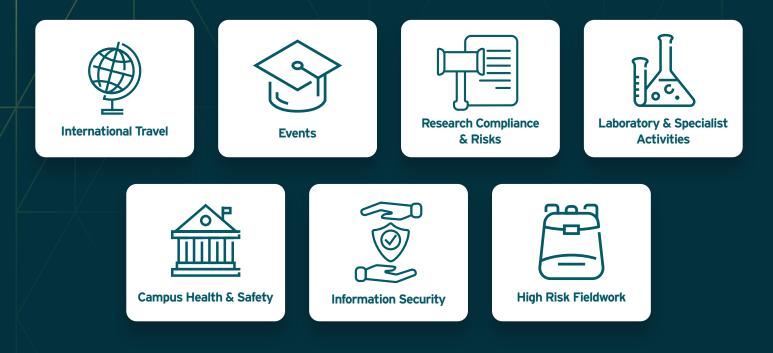

# THE ULTIMATE HIGHER EDUCATION RISK ASSESSMENT SOLUTION

Are users **not completing risk assessments?** Do submissions **lack consistency and adequate information?** Spending **hours chasing, amending or searching for risk assessments?** 

## RiskPal is a digital risk assessment platform that solves these common problems.

User friendly, highly configurable and easy to scale, RiskPal is transforming the university risk assessment process.



### RISKPAL'S CUSTOMISABLE CONTENT ALLOWS MULTI-PURPOSE RISK ASSESSMENTS



#### STARTING YOUR ISO 31030 TRAVEL RISK MANAGEMENT JOURNEY?

ISO 31030 is the leading standard for travel risk management and is helping universities advance their travel safety programmes.

#### Read more about ISO 31030 and how RiskPal can help:



#### **DAUNTED BY THE CHANGE?**

We understand your procurement hurdles and can help you every step of the way, including throughout the implementation phase.

RISKPAL

**Embrace the change. Transform your risk assessments today!** www.riskpal.com