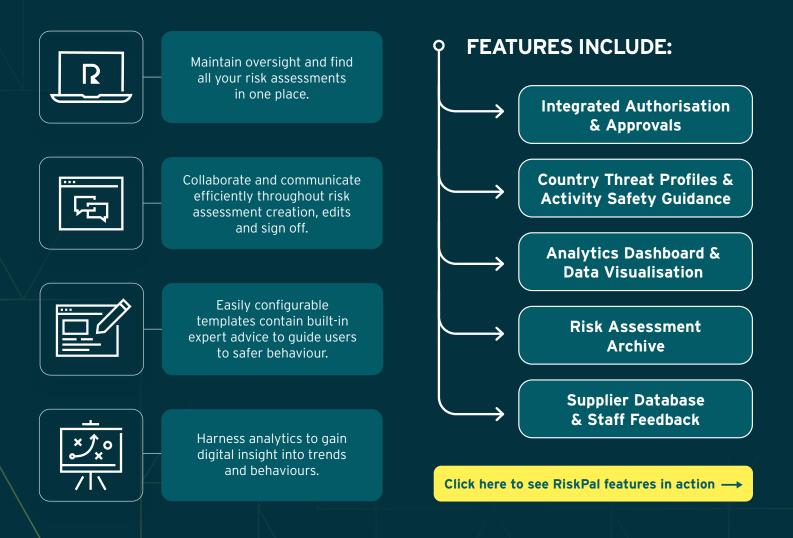

## RiskPal is a digital risk assessment platform that solves these common problems.

User friendly, highly configurable and easy to scale, RiskPal is transforming the university risk assessment process.

### RISKPAL'S CUSTOMISABLE CONTENT ALLOWS MULTI-PURPOSE RISK ASSESSMENTS